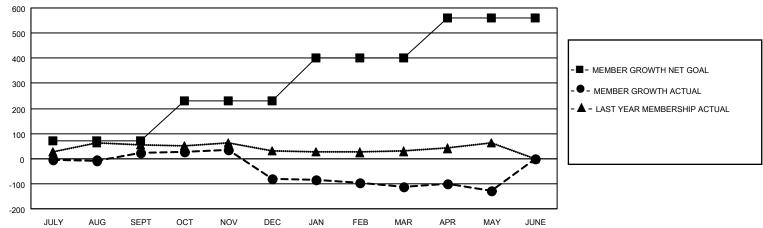

## GOALS AND ACTUAL MEMBERS CUMULATIVE

| DROPPED CLUBS: 4            |     | 65 CLUBS OF 114 ADDED 1 OR MORE<br>NEW MEMBERS | GENDER DISTRIBUTION  MALE 1,683 (63.49%) |              |      |
|-----------------------------|-----|------------------------------------------------|------------------------------------------|--------------|------|
| DROPPED MEMBERS             |     |                                                | FEMALE                                   | 968 (36.51%) |      |
| DECEASED                    | 41  | CLICK HERE FOR CUMULATIVE                      | TOTAL FAMILY UNIT MEMBERS                |              | 476  |
| CLUB CANCELLED 77 OTHER 263 |     | MEMBERSHIP DATA                                | FAMILY MEMBERS PAYING HALF               |              | 0.40 |
|                             |     |                                                |                                          |              | 243  |
| TOTAL                       | 381 |                                                | 0000                                     |              |      |