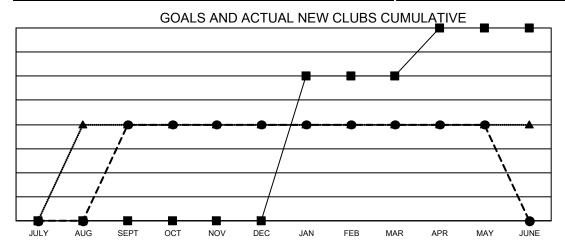

■ - CURRENT YEAR GOALS FOR NEW CLUBS

- ● - CURRENT YEAR ACTUAL NEW CLUBS

- ▲ - LAST YEAR ACTUAL NEW CLUBS